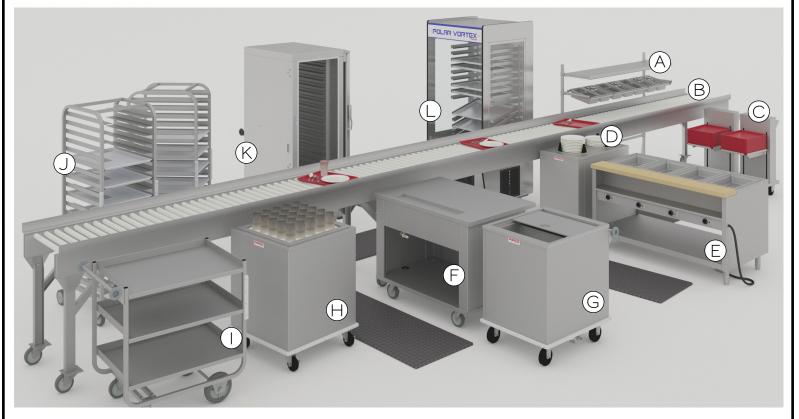

- A 411-1219 Starter Station
- B SRC-20 PVC Roller Conveyor
- C ATCA-ST-1418 Tray Dispenser
- D 2-AT6-STH Plate Dispenser
- E DME-4-OS Steam Table
- F 3-CU Elite Beverage Counter
- G ICE-3 Mobile Ice-Cooled Dispenser
- H AC-ST-2020-14oz Cup Dispenser
- I 6-UCM-3 Utility Cart
- J 520-M-W-U-V Universal Rack
- K ACR-15 Air Curtain Refrigerator
- L Polar Vortex Refrigerated Merchandiser